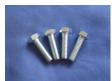

#### SH506101 MGB ROADSTER WINDSCREEN FRAME TO BODY SCREWS

Read More Price: £0.50 – £2.00Price range: £0.50 through £2.00 inc VAT