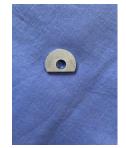

#### AHH6393 MGB ROADSTER WINDSCREEN FRAME TO BODY D SHAPE WASHER

Read More Price: £1.70 inc VAT