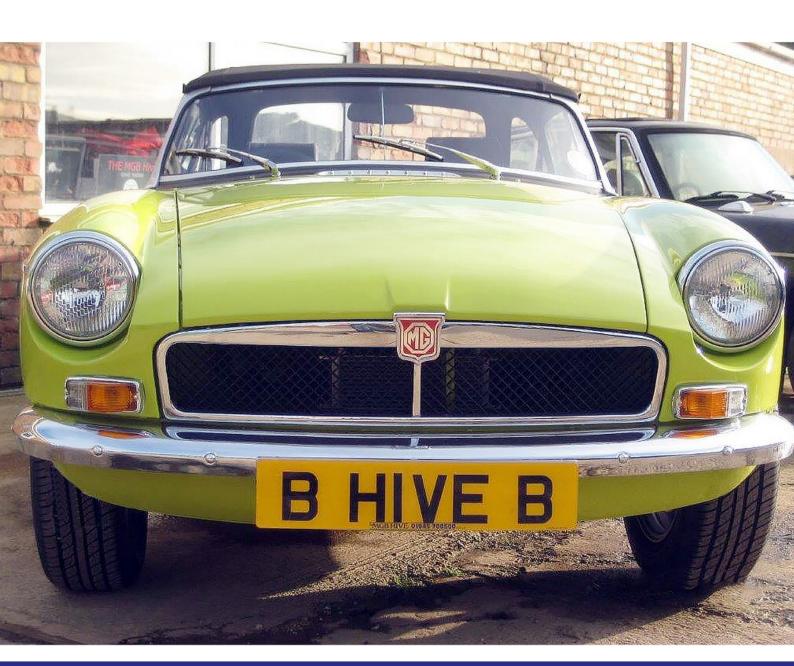

### 1 X (16) MGB 57H5296 HEADLAMP CHROME OUTER RING

Read More
Price: £14.95 inc VAT