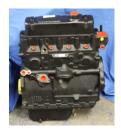

## **ENGINE SURCHARGE**

916 IVOR SEARLE RECON. 1860 STAGE II UNLEADED BALANCED ENGINE WITH FLYWHEEL & CLUTCH (EXCHANGE)

These engine are made to order and take approx. 20 working days to build. Please call our sales team on 01945 700500 to enquire.

Read More

Price: £3,450.00 inc VAT

916 IVOR SEARLE 2000CC RECON UNLEADED ENGINE STAGE 2 WITH FLYWHEEL & CLUTCH (EXCHANGE)

These engines are built to order. They take approx 20 working days to build. Please call our sales team on 01945 700500 with your enquiry