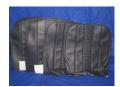

## **AUTUMN LEAF**

MGB ROADSTER 1973-76 PAIR 3/4 PERFORATED VINYL FRONT SEAT COVERS OE SPEC SC115

> Read More Price: £325.00 inc VAT

MGB GT REAR SEAT COVER KIT VINYL 1/2 PERFORATED OE SC112

> Read More Price: £279.95 inc VAT