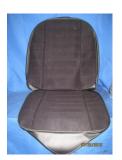

## **AUTUMN LEAF**

MGB ROADSTER 1973-76 PAIR 3/4 PERFORATED VINYL FRONT SEAT COVERS OE SPEC SC115

> Read More Price: £325.00 inc VAT

MGB GT REAR SEAT COVER KIT VINYL 1/2 PERFORATED OE SC112

> Read More Price: £279.95 inc VAT